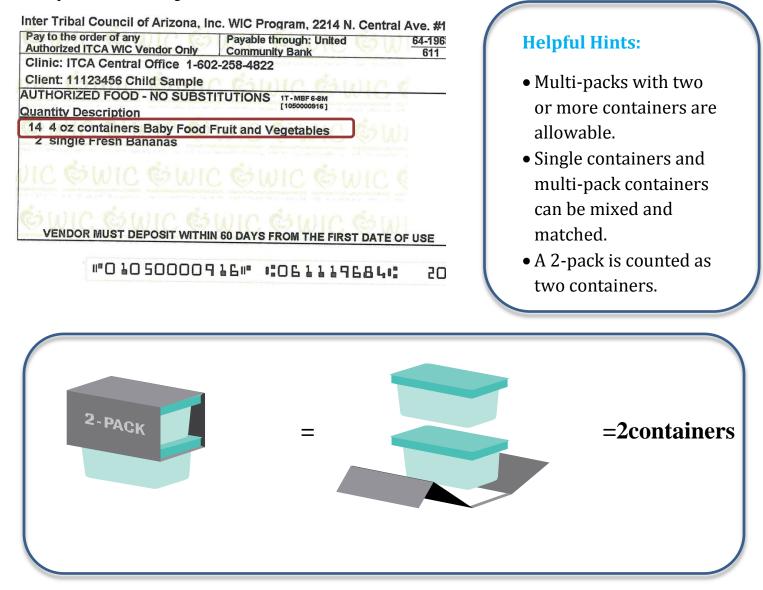

## **Baby Food Multi-Packs**

Checks that list baby food fruit and vegetables may be used to purchase single containers, multipacks or a combination of the two. The check below allows clients to purchase fourteen containers so the client may purchase fourteen single containers OR seven 2-packs OR a combination that equals fourteen containers such as five 2-packs and four single containers.