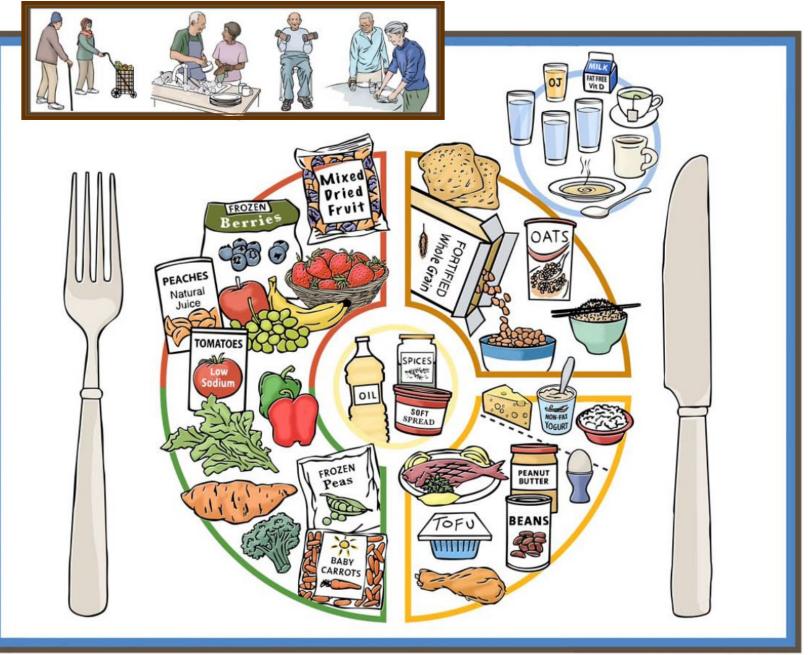

#### Recommendations

Drink more:

 $\Rightarrow$  Water, tea (unsweetened), & fat-free milk

Eat more:

- $\Rightarrow$  Bright-colored vegetables such as squash, carrots, and broccoli.
- $\Rightarrow$  Spices to replace salt.
- $\Rightarrow$  Low- and non-fat dairy products such as yogurt and low-fat cottage cheese.
- $\Rightarrow$  Beans, nuts, fish, poultry, lean meat and eggs.
- $\Rightarrow$  **Deep-colored fruit** such as berries and peaches (without added sugars).
- $\Rightarrow$  Whole, enriched, and fortified grains and cereals such as brown rice and 100% whole wheat bread.
- $\Rightarrow$  Food prepared in liquid vegetable oils, margarines (or soft spread), low in saturated and trans fat.

Perform more:

 $\Rightarrow$  **Physical activity** such as light housework, walking, and resistance training.