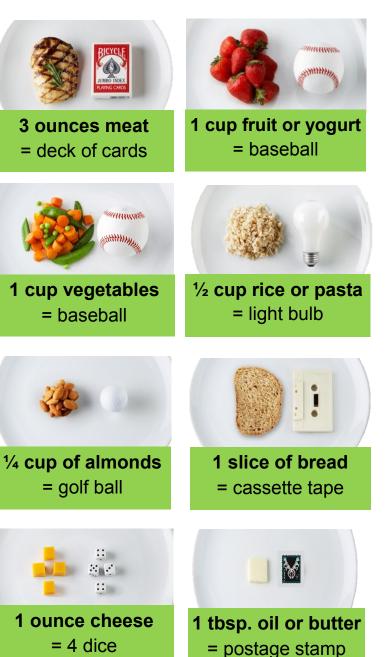

#### SERVING SIZE COMPARISONS



### **READING FOOD LABELS Nutrition Facts**

| Start Here                          | Serving Size 1 cup (228g)<br>Servings Per Container about 2